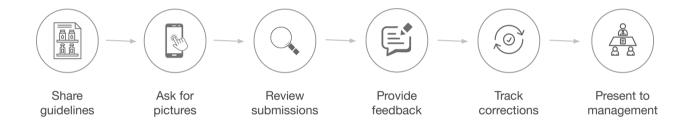

# Introduction

With the Wooqer Visual Merchandising Changeover workApp, get the fastest possible VM changeover with credible live camera pictures from 'all' stores coming together quickly and easily. The Wooqer Visual Gallery enables faster reviews with visibility into pictures from all stores in one go and makes it possible to share feedback and track corrections.